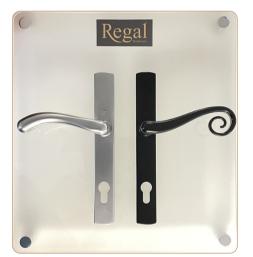

| DOOR HANI      | DOOR HANDLES       |           |                  |  |  |  |
|----------------|--------------------|-----------|------------------|--|--|--|
| Part No.       | REGALDB            | Cost      | £75              |  |  |  |
| Board Contains |                    |           |                  |  |  |  |
| Part No.       | Monkey Tail Handle | Part No.  | Pear Drop Handle |  |  |  |
| ESP00253M      | Black              | ESP00273M | Brushed Copper   |  |  |  |

### FEATURES OF DISPLAY BOARDS

Acrylic wall-mounted display board ideal for showrooms Window handle version showcases the entire colour range Fixing lugs

E&OE. Prices exclude VAT and any delivery costs.