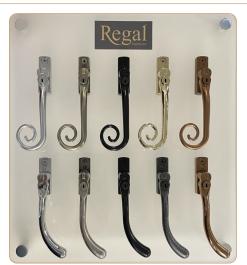

#### **DISPLAY BOARD**

| WINDOW HA     | VINDOW HANDLES     |           |                              |  |  |  |
|---------------|--------------------|-----------|------------------------------|--|--|--|
| Part No.      | REGALWB            | Cost      | £75                          |  |  |  |
| Board Contain | Board Contains     |           |                              |  |  |  |
| Part No.      | Monkey Tail Handle | Part No.  | Pear Drop Handle             |  |  |  |
| ESP00283M     | PVD Gold           | ESP00224P | Polished Chrome<br>Rose Gold |  |  |  |
| ESP00263M     | Antique Bronze     | ESP00294P |                              |  |  |  |
| ESP00273M     | Brushed Copper     | ESP00244P | Pewter Patina                |  |  |  |
| ESP00253M     | Black              | ESP00234P | Graphite                     |  |  |  |
| ESP00213M     | Satin chrome       | ESP00254P | Black                        |  |  |  |

### FEATURES OF DISPLAY BOARDS

Acrylic wall-mounted display board ideal for showrooms Window handle version showcases the entire colour range Fixing lugs

E&OE. Prices exclude VAT and any delivery costs.